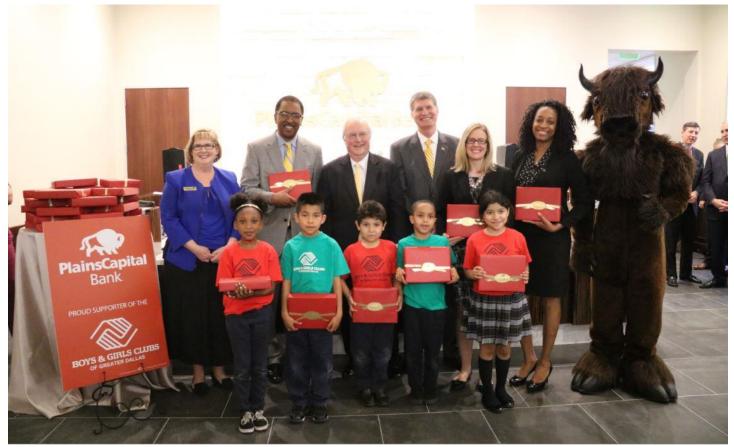

## PlainsCapital Bank Celebrates Grand Opening of New Dallas Branch in Baylor Medical District, Presents Donation of iPads to Boys & Girls Clubs of Greater Dallas

As part of PlainsCapital Bank's grand opening celebration for its new Gaston branch located in the Dallas Baylor Medical District, PlainsCapital presented dozens of iPads to the Boys & Girls Clubs of Greater Dallas (BGCGD). Pictured (l-r): PlainsCapital Bank Gaston Executive Vice President Kellie Davidson, BGCGD President and CEO Charles English, PlainsCapital Bank Dallas Region Chair George McCleskey, PlainsCapital Bank President and CEO Jerry Schaffner, BGCGD Vice President Advancement Laura Brown, BGCGD Director of Operations Cherri Rowe, and Mo the Buffalo.